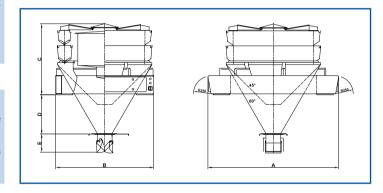

### Machine Dimensions

| MACHINE DIMENSIONS (dimensions for 15° distribution cones and 3I timing hoppers) |      |      |           |           |     |  |  |
|----------------------------------------------------------------------------------|------|------|-----------|-----------|-----|--|--|
| A                                                                                | В    | С    | D for 45° | D for 60° | E   |  |  |
| 1610                                                                             | 2150 | 1215 | 173       | 663       | 320 |  |  |
| 1780                                                                             | 2320 | 1205 | 270       | 827       | 320 |  |  |

Subject to change.