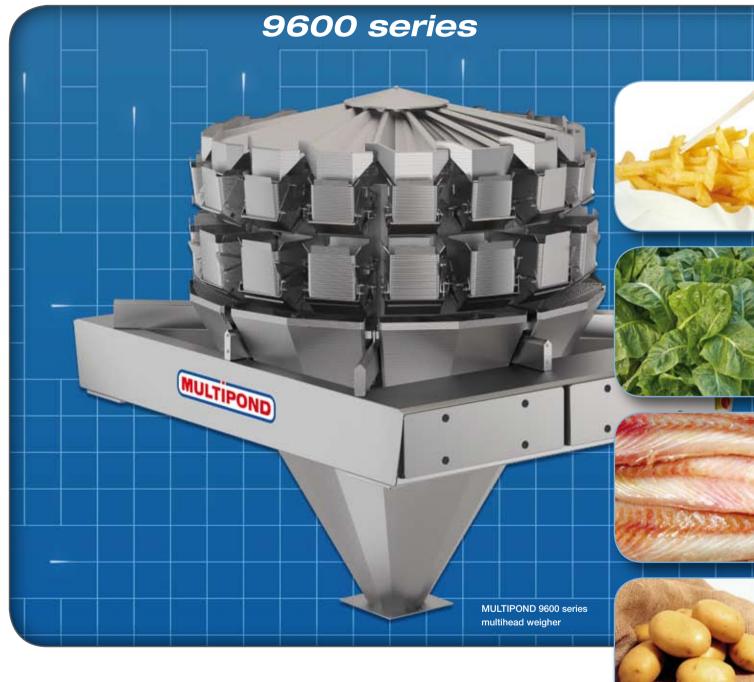

# **Facts**

- Up to 120 weighings per minute in combination mode
- Portion weights for individual dump: up to 10.000g
- Higher weights in large portion or multiple dump mode are possible
- Maximum accuracy
- Fully automatic calibration and taring
- Product-specific equipment
- · Dust and water-repellent design
- Combining, mixing, counting and dosing applications

# PRODUCTION PROVEN BENEFITS

#### reliable + accurate ...

Maximum accuracy and up time are guaranteed by high resolution, temperature compensated weigh cells with integrated calibration weights from our own manufacture. These are automatically calibrated at preprogrammed intervals during operation.

# special weigh hopper design ...

The double opening hopper flaps 'bomb door' are designed for fast and clean discharge which is particularly good for depositing difficult and sticky products.

... higher output

# custom-made + user-friendly + versatile ...

All product contact parts are available in a number of materials such as profiled or smooth plastic or metal to handle different product types. These are interchangeable and can be removed quickly and easily without tools for cleaning, changing products and maintenance. Control and operation of the weigher is via a user-friendly touch screen HMI (Human Machine Interface).

## automatic feed control ...

The 'intelligent' automatic feed control eliminates the need for adjustment by an operator for product condition change. Each radial feeder is automatically optimized to achieve the highest weighing efficiency based on product flow conditions.

# flexible operating system ...

A windows-based operating system and standardized interfaces enable easy integration into the production process.

... seamless integration into the production process