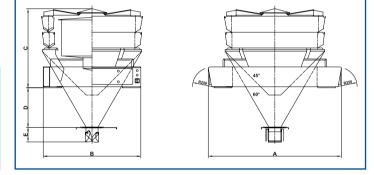

## Machine Dimensions

| MACHINE DIMENSIONS (dimensions for 15° distribution cones and<br>3I timing hoppers) |      |      |           |           |     |
|-------------------------------------------------------------------------------------|------|------|-----------|-----------|-----|
| А                                                                                   | В    | С    | D for 45° | D for 60° | Е   |
| 1320                                                                                | 1860 | 1150 | 48        | 480       | 230 |
| 1610                                                                                | 2150 | 1100 | 203       | 601       | 230 |
| 1780                                                                                | 2320 | 1100 | 290       | 868       | 230 |
| 2100                                                                                | 2640 | 1166 | 400       | 1066      | 230 |
| 2300                                                                                | 2840 | 1205 | 540       | 1312      | 230 |