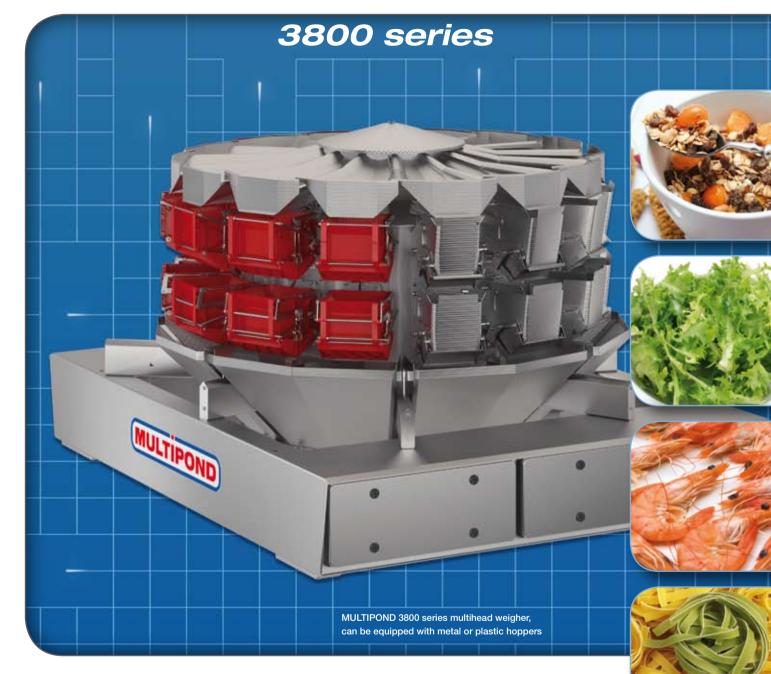

#### custom-made + user-friendly + versatile ...

All product contact parts are available in a number of materials such as profiled or smooth plastic or metal to handle different product types. These are interchangeable and can be removed quickly and easily without tools for cleaning, changing products and maintenance. Control and operation of the weigher is via a user-friendly touch screen HMI (Human Machine Interface).

#### special weigh hopper design ...

The double opening hopper flaps 'bomb door' are designed for fast and clean discharge which is particularly good for depositing difficult and sticky products.

... higher output